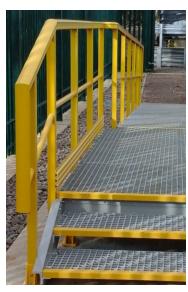

## **Ergonomic Handrail System**

Our SafeRail™ Ergonomic Handrail System is our premium alternative to the modular Handrail System. It is pre-manufactured in house to suit your exact site requirements, and shipped to site for simple installation.

The Decksafe Solutions Ergonomic Handrail System comprises 50 x 50mm Square Box Section stanchions, a 38mm diameter Mid-Rail and an ergonomic Top Rail, along with an optional kickplate system and infil mesh.

All components are manufactured from pultruded fibreglass structural profiles, with a superior surface veil to improve aesthetics.

The handrail system is ideally suited for industrial and commercial applications, particularly in harsh environments where its corrosion resistance allows it to out-perform conventional galvanised steel equivalents.

The non-metallic finish ensures that it is warm to touch, non-conductive and, due to its complete pigmentation throughout, does not require painting or powder-coating.

All handrail components are joined via stainless steel rivets, screws or bolts and the complete system is easily installed on-site.