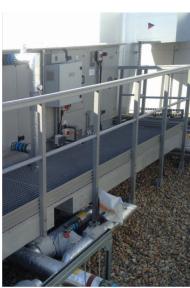

## **Ergonomic Handrail System**

Our SafeRail™ Ergonomic Handrail System is our premium alternative to the modular Handrail System. It is pre-manufactured in house to suit your exact site requirements, and shipped to site for simple installation.

The Decksafe Solutions Ergonomic Handrail System comprises 50 x 50mm Square Box Section stanchions, a 38mm diameter Mid-Rail and an ergonomic Top Rail, along with an optional kickplate system and infil mesh.

All components are manufactured from pultruded fibreglass structural profiles, with a superior surface veil to improve aesthetics.

The handrail system is ideally suited for industrial and commercial applications, particularly in harsh environments where its corrosion resistance allows it to out-perform conventional galvanised steel equivalents.

The non-metallic finish ensures that it is warm to touch, non-conductive and, due to its complete pigmentation throughout, does not require painting or powder-coating.

All handrail components are joined via stainless steel rivets, screws or bolts and the complete system is easily installed on-site.