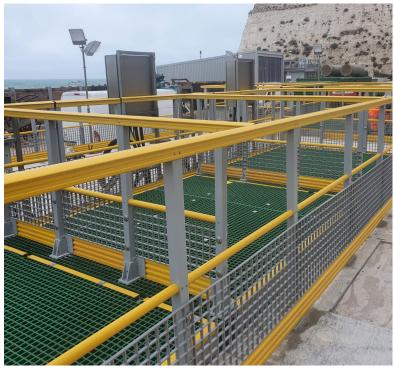

## **Ergonomic Handrail System**

Our SafeRail™ Ergonomic Handrail System is our premium alternative to the modular Handrail System. It is pre-manufactured in house to suit your exact site requirements, and shipped to site for simple installation.

The Decksafe Solutions Ergonomic Handrail System comprises 50 x 50mm Square Box Section stanchions, a 38mm diameter Mid-Rail and an ergonomic Top Rail, along with an optional kickplate system and infil mesh.

All components are manufactured from pultruded fibreglass structural profiles, with a superior surface veil to improve aesthetics.

The handrail system is ideally suited for industrial and commercial applications, particularly in harsh environments where its corrosion resistance allows it to out-perform conventional galvanised steel equivalents.

The non-metallic finish ensures that it is warm to touch, non-conductive and, due to its complete pigmentation throughout, does not require painting or powder-coating.

All handrail components are joined via stainless steel rivets, screws or bolts and the complete system is easily installed on-site.