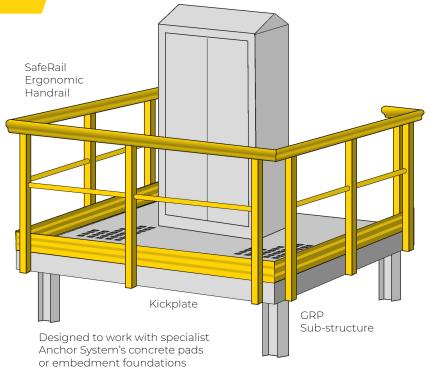

## **LOC Platforms/Stagings**

Our SafeDeck® non-conductive GRP platforms offer a low-maintenance, long-lasting solution providing safe access to our network's railway location cabinets (LOC cabinets) that provide secure housing for rail signalling equipment, switchgear, communications networking and E&P equipment.

- Quartzgrip® anti-slip GRP Open Mesh Grating on floors and steps
- Continuous hi-vis ergonomic SafeRail™ GRP Handrail made to BS 7818:1985 (0.84kN)
- Minimum UDL 5kN/m² (twice the regulation 2.5 kN/m²)

The sub-structure, flooring and handrail are all fabricated from Glass Reinforced Plastic so will never rust, fade, chip or rot. They can be expected to last at 50+ years with zero maintenance, providing safe and easy access for maintenance engineers in all weathers.