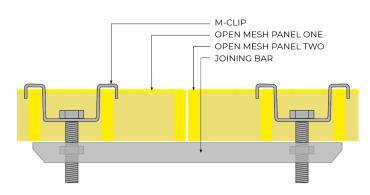

## DATASHEET

- · Grade 316/A4
- · Secure two open mesh panels side-by-side
- Supplied with hex bolt
- Non-structural joining system
- Suitable for temporary floor systems
- Recessed design 1.5mm proud for trip-free finish
- Soc cap head included

| PANEL TYPE    | THICKNESS | MESH BAR CENTRES |
|---------------|-----------|------------------|
| Standard Mesh | 25mm      | 38 x 38mm        |
| Standard Mesh | 38mm      | 38 x 38mm        |
| Standard Mesh | 50mm      | 38 x 38mm        |
| Mini Mesh     | 22mm      | 20 x 20mm        |
| Mini Mesh     | 30mm      | 20 x 20mm        |
| Mini Mesh     | 38mm      | 20 x 20mm        |