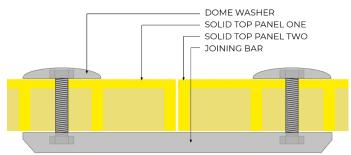

- · Panel-to-panel clamp
- · Grade 316/A4
- · Secure two open mesh or solid top/bottom panels side-by-side
- Structural joining system
- · Use M8 bolt with M8 square nut

| PANEL TYPE | PE LENGTH |  |
|------------|-----------|--|
| ALL Panels | SIngle    |  |
| ALL Panels | Double    |  |