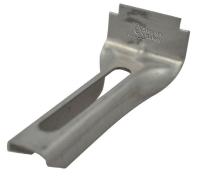

### **J-CLAMPS**

- · Panel Holding Down Clip
- · Grade 316/A4
- Friction fixing clamp
- · Used where direct substrate fitting with bolt/screws is not permitted to clamp onto flange/web
- · Does not require tightening from underneath
- · Use M8 bolt thread with M8 Nyloc or square nut

| PANEL TYPE          | THICKNESS | MESH SIZE |
|---------------------|-----------|-----------|
| Standard/Mini/Solid | 22-38mm   | 20/38mm   |
| Standard/Solid      | 50mm      | 50 x 50mm |