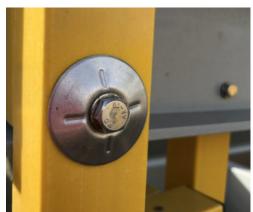

### **DOME WASHERS**

- · Direct fix to substrate
- · Heavy Duty fixing clip
- · Compatible with various fixing methods

| PANEL TYPE          | DIAMETER | MESH SIZE |
|---------------------|----------|-----------|
| Standard/Mini/Solid | 40mm     | 20/38mm   |
| Mini Mesh/Solid     | 30mm     | 20/38mm   |