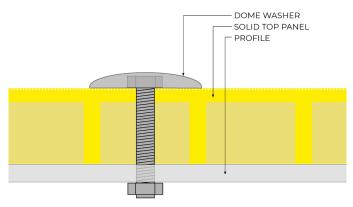

### **DOME WASHERS**

- · Direct fix to substrate
- · Heavy Duty fixing clip
- · Compatible with various fixing methods

| PANEL TYPE          | DIAMETER | MESH SIZE |
|---------------------|----------|-----------|
| Standard/Mini/Solid | 40mm     | 20/38mm   |
| Mini Mesh/Solid     | 30mm     | 20/38mm   |