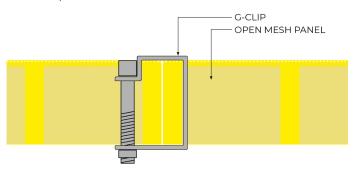

#### **SQUARE CLIPS**

- · Panel Holding Down Clip
- · Grade 316/A4
- Secure Standard Mesh Panels to solid surfaces
- Can also be used on Solid Top Panels
- Direct fix to substrates
- · Compatible with various fixing methods
- Recessed design only 1.5mm proud for minimum trip

| PANEL TYPE    | THICKNESS | MESH BAR CENTRES |
|---------------|-----------|------------------|
| Standard Mesh | 25-38mm   | 38 x 38mm        |
| Standard Mesh | 50mm      | 50 x 50mm        |