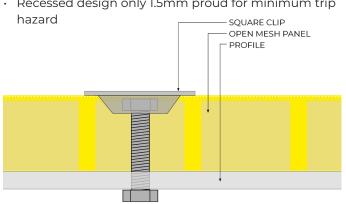

#### **SQUARE CLIPS**

- · Panel Holding Down Clip
- · Grade 316/A4
- Secure Standard Mesh Panels to solid surfaces
- Can also be used on Solid Top Panels
- Direct fix to substrates
- · Compatible with various fixing methods
- Recessed design only 1.5mm proud for minimum trip