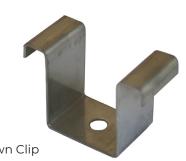

#### **SQUARE CLIPS**

- · Panel Holding Down Clip
- · Grade 316/A4
- Secure Standard Mesh Panels to solid surfaces
- Can also be used on Solid Top Panels
- Direct fix to substrates
- · Compatible with various fixing methods
- Recessed design only 1.5mm proud for minimum trip

| PANEL TYPE    | THICKNESS | MESH BAR CENTRES |
|---------------|-----------|------------------|
| Standard Mesh | 25-38mm   | 38 x 38mm        |
| Standard Mesh | 50mm      | 50 x 50mm        |