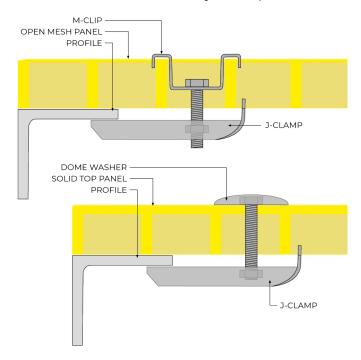

### **M-CLIPS**

- · Panel Holding Down Clip
- · Grade 316/A4
- Designed to secure open mesh grating to GRP Profile or directly to substrate
- · Heavy duty fixing clip
- Recessed design 1.5mm proud for trip-free finish

| PANEL TYPE    | THICKNESS | MESH BAR CENTRES |
|---------------|-----------|------------------|
| Standard Mesh | 25mm      | 38 x 38mm        |
| Standard Mesh | 38mm      | 38 x 38mm        |
| Standard Mesh | 50mm      | 50 x 50mm        |
| Mini Mesh     | 14-22mm   | 20 x 20mm        |
| Mini Mesh     | 30-38mm   | 20 x 20mm        |

### **DOME WASHERS**

- · Direct fix to substrate
- · Heavy Duty fixing clip
- · Compatible with various fixing methods

| PANEL TYPE          | DIAMETER | MESH SIZE |
|---------------------|----------|-----------|
| Standard/Mini/Solid | 40mm     | 20/38mm   |
| Mini Mesh/Solid     | 30mm     | 20/38mm   |