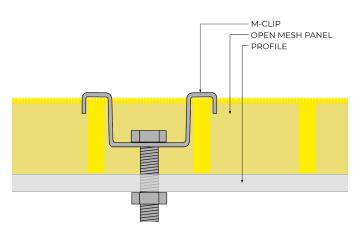

### **M-CLIPS**

- · Panel Holding Down Clip
- · Grade 316/A4
- Designed to secure open mesh grating to GRP Profile or directly to substrate
- · Heavy duty fixing clip
- Recessed design 1.5mm proud for trip-free finish

| PANEL TYPE    | THICKNESS | MESH BAR CENTRES |
|---------------|-----------|------------------|
| Standard Mesh | 25mm      | 38 x 38mm        |
| Standard Mesh | 38mm      | 38 x 38mm        |
| Standard Mesh | 50mm      | 50 x 50mm        |
| Mini Mesh     | 14-22mm   | 20 x 20mm        |
| Mini Mesh     | 30-38mm   | 20 x 20mm        |