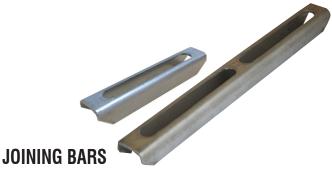

## DATASHEET

- · Grade 316/A4
- · Secure two open mesh panels side-by-side
- Supplied with hex bolt
- Non-structural joining system
- Suitable for temporary floor systems
- Recessed design 1.5mm proud for trip-free finish
- Soc cap head included

| PANEL TYPE    | THICKNESS | MESH BAR CENTRES |
|---------------|-----------|------------------|
| Standard Mesh | 25mm      | 38 x 38mm        |
| Standard Mesh | 38mm      | 38 x 38mm        |
| Standard Mesh | 50mm      | 38 x 38mm        |
| Mini Mesh     | 22mm      | 20 x 20mm        |
| Mini Mesh     | 30mm      | 20 x 20mm        |
| Mini Mesh     | 38mm      | 20 x 20mm        |