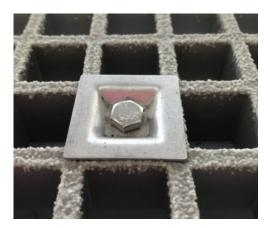

#### **SQUARE CLIPS**

- · Panel Holding Down Clip
- · Grade 316/A4
- Secure Standard Mesh Panels to solid surfaces
- Can also be used on Solid Top Panels
- Direct fix to substrates
- · Compatible with various fixing methods
- Recessed design only 1.5mm proud for minimum trip

| PANEL TYPE    | THICKNESS | MESH BAR CENTRES |
|---------------|-----------|------------------|
| Standard Mesh | 25-38mm   | 38 x 38mm        |
| Standard Mesh | 50mm      | 50 x 50mm        |